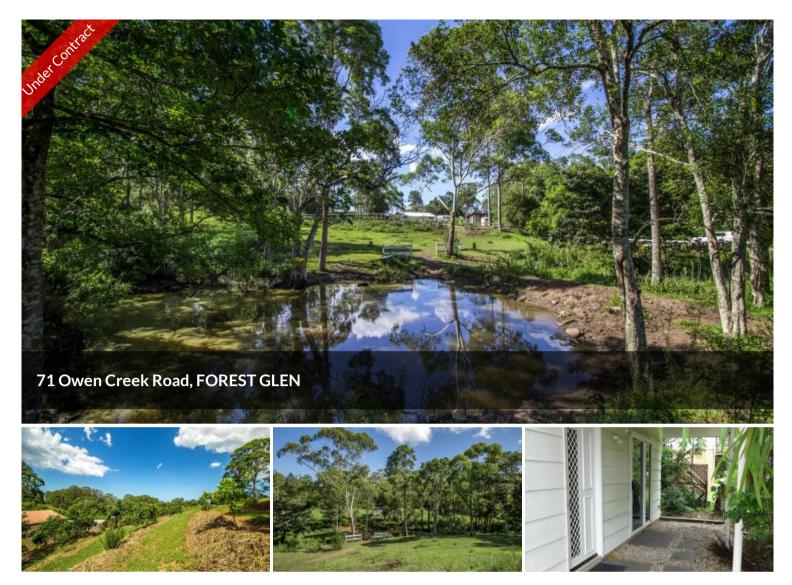

## 1 Acre Grazing Block - INVESTORS DELIGHT !

This one Acre block is perfect for an adjustment block for 1 horse or you can buy and drop a house on it with room to spare !

With a decent sized dam, and grey water and a powered shed, this is ready to with council approval.

1 1

| Price         | \$150,000   |
|---------------|-------------|
| Property Type | Residential |
| Property ID   | 1102        |
| Land Area     | 1 m2        |